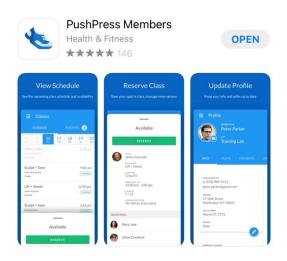

### **Accessing your Account**

- You can access your account via our website or through our members app.
- Website visit www.thelocalgym.com.au and select 'Members Portal' in the main menu.
- Download the App Install our app
  - IOS (Apple) <u>PushPress Members Portal</u>
  - Android PushPress Members Portal
- Login using the same email address and password you used when purchasing your pass or membership. If you have forgotten your password or aren't sure what it is please follow
- the 'forgot password' steps.

#### <u>Members App</u>