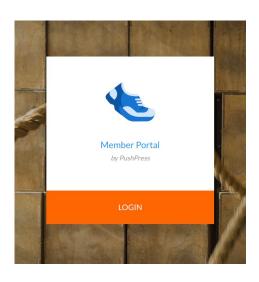

### **Accessing your Account**

- You can access your account via our website or through our members app.
- Website visit www.thelocalgym.com.au and select 'Members Portal' in the main menu.
- Download the App Install our app
  - IOS (Apple) <u>PushPress Members Portal</u>
  - Android PushPress Members Portal
- Login using the same email address and password you used when purchasing your pass or membership. If you have forgotten your password or aren't sure what it is please follow
- the 'forgot password' steps.

#### Members Portal